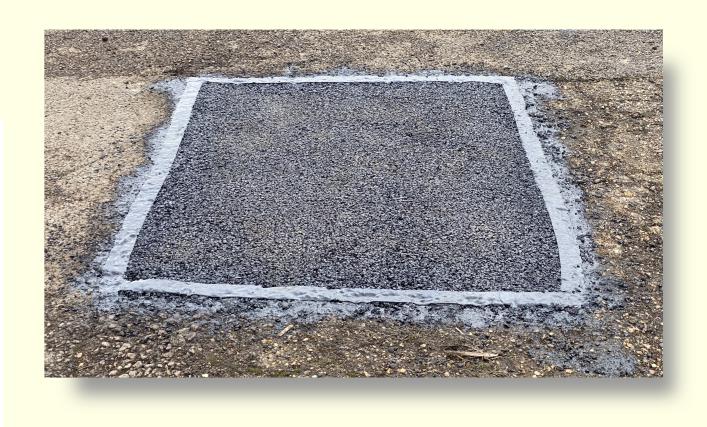

This time we need your help!

RGC runway repair crew

We've researched tarmac repair...

We've purchased key equipment, have a willing crew and a dedicated team planning the work.

materials to repair a large section of the runway.

## Donate here:

...and a test patch has performed well under heavy use by club and member's vehicles!

Thank you for helping us maintain this resource for future generations!

Explore our full range of experiences online at www.rattlesdengliding.com or scan the QR code: