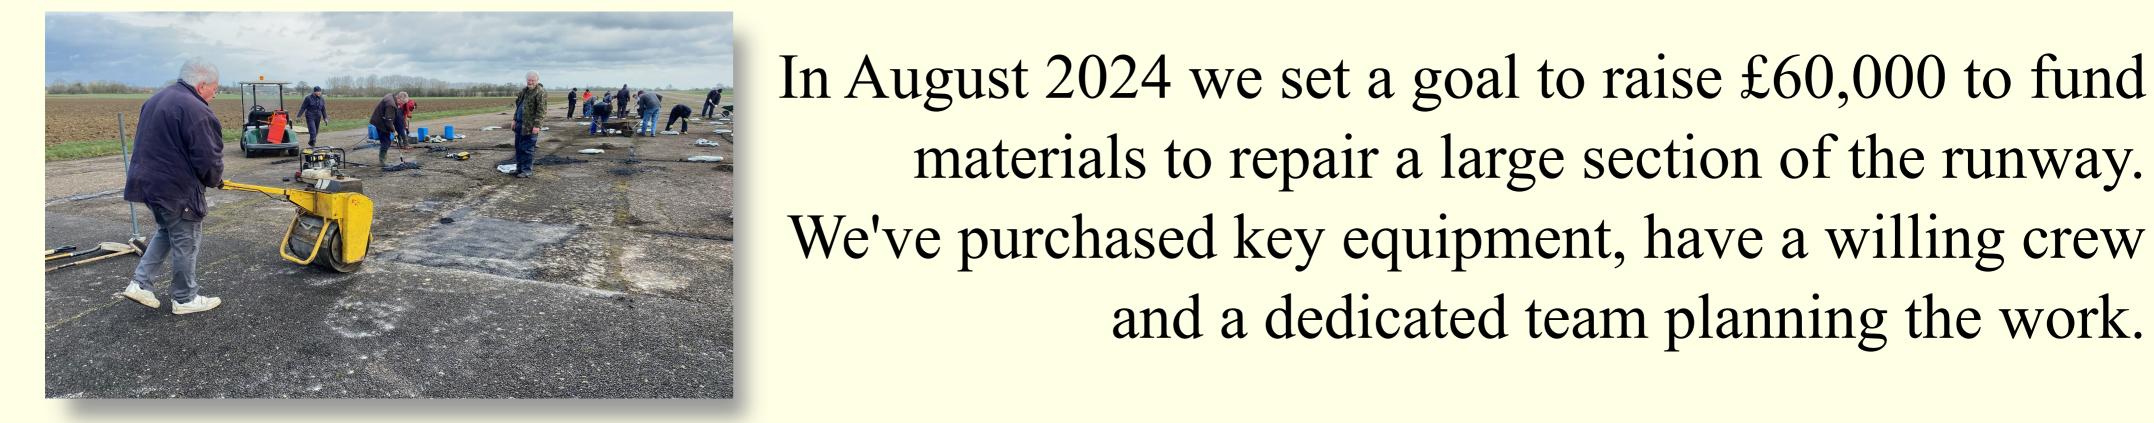

## Runway Fundraiser

Rattlesden Gliding Club are proud to own and operate from the original WWII runway and control tower. Every year, gliding club members volunteer their time to repair and maintain this vital infrastructure.

This time we need your help!

RGC runway repair crew

We've researched tarmac repair...

We've purchased key equipment, have a willing crew and a dedicated team planning the work.

materials to repair a large section of the runway.